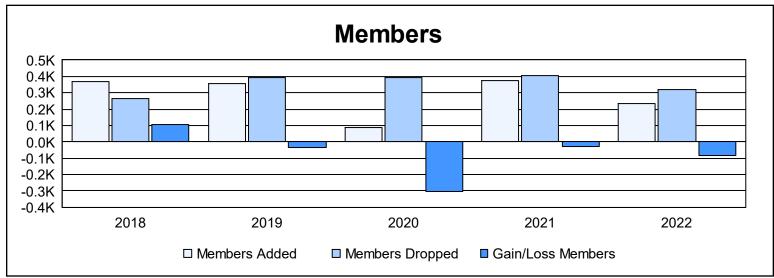

District 3231A1 As of June 2022 Cumulative

| Year      | New<br>Clubs | Dropped<br>Clubs | Gain/<br>Loss<br>Clubs | New<br>Members | Charter<br>Members | Reinstate<br>Members | Transfer<br>Members | Total<br>Member<br>Added | Total<br>Members<br>Dropped | Gain/<br>Loss<br>Members |
|-----------|--------------|------------------|------------------------|----------------|--------------------|----------------------|---------------------|--------------------------|-----------------------------|--------------------------|
| 2017-2018 | 3            | 2                | 1                      | 239            | 95                 | 20                   | 17                  | 371                      | 263                         | 108                      |
| 2018-2019 | 10           | 4                | 6                      | 137            | 210                | 3                    | 6                   | 356                      | 390                         | -34                      |
| 2019-2020 | 0            | 5                | -5                     | 58             | 4                  | 16                   | 11                  | 89                       | 394                         | -305                     |
| 2020-2021 | 19           | 6                | 13                     | 89             | 255                | 12                   | 20                  | 376                      | 402                         | -26                      |
| 2021-2022 | 5            | 1                | 4                      | 114            | 101                | 6                    | 13                  | 234                      | 317                         | -83                      |
| Average   | 7            | 4                | 4                      | 127            | 133                | 11                   | 13                  | 285                      | 353                         | -68                      |