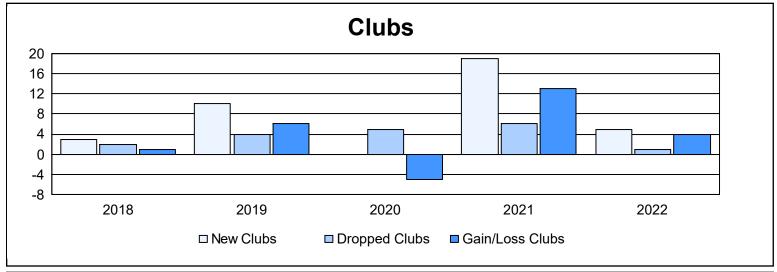

District 3231A1 As of June 2022 Cumulative

| Year      | New<br>Clubs | Dropped<br>Clubs | Gain/<br>Loss<br>Clubs | New<br>Members | Charter<br>Members | Reinstate<br>Members | Transfer<br>Members | Total<br>Member<br>Added | Total<br>Members<br>Dropped | Gain/<br>Loss<br>Members |
|-----------|--------------|------------------|------------------------|----------------|--------------------|----------------------|---------------------|--------------------------|-----------------------------|--------------------------|
| 2017-2018 | 3            | 2                | 1                      | 239            | 95                 | 20                   | 17                  | 371                      | 263                         | 108                      |
| 2018-2019 | 10           | 4                | 6                      | 137            | 210                | 3                    | 6                   | 356                      | 390                         | -34                      |
| 2019-2020 | 0            | 5                | -5                     | 58             | 4                  | 16                   | 11                  | 89                       | 394                         | -305                     |
| 2020-2021 | 19           | 6                | 13                     | 89             | 255                | 12                   | 20                  | 376                      | 402                         | -26                      |
| 2021-2022 | 5            | 1                | 4                      | 114            | 101                | 6                    | 13                  | 234                      | 317                         | -83                      |
| Average   | 7            | 4                | 4                      | 127            | 133                | 11                   | 13                  | 285                      | 353                         | -68                      |